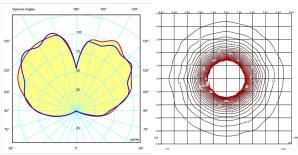

Please see the installation manual

**Light distribution** 

## **Indirect lighting**

Lamp that emits an upward or backward beam that is reflected by the ceiling or wall.