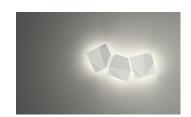

## **Origami**

Design by Ramón Esteve.

Reference

4506.

Application

Outdoor

Installation type

Surface mounted

## Description

ORIGAMI blends light functionality with an opportunity for artistic creation. With the new express clusters, designers can more easily create wall sconce patterns with 2, 3, or 4 piece preset configurations. ORIGAMI is LED and requires only one power feed for each cluster, and is also rated for outdoor and wet locations. Available in white, brown, terra dark, or green lacquer finish options.