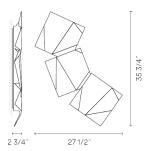

## **Origami**

Design by Ramón Esteve.

Reference

4506.

Application

Outdoor

Installation type

Surface mounted

## Description

ORIGAMI blends light functionality with an opportunity for artistic creation. With the new express clusters, designers can more easily create wall sconce patterns with 2, 3, or 4 piece preset configurations. ORIGAMI is LED and requires only one power feed for each cluster, and is also rated for outdoor and wet locations. Available in white, brown, terra dark, or green lacquer finish options.